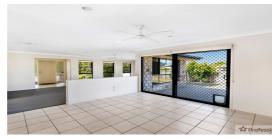

## Features:

- \* 3 spacious bedrooms with built in robes, Two bedrooms with access to rear garden
- \* Large master Bedroom with built in robes and en-suite
- \* Open plan large lounge and dining area
- \* Modern kitchen with stainless steel appliances
- \* air conditioning and ceiling fans
- \* Well positioned for amenities
- \* fully fenced, small shed included, easy maintained gardens
- \* DLUG and access to rear garden