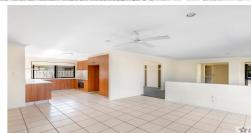

## Features:

- \* 3 spacious bedrooms with built in robes, Two bedrooms with access to rear garden
- \* Large master Bedroom with built in robes and en-suite
- \* Open plan large lounge and dining area
- \* Modern kitchen with stainless steel appliances
- \* air conditioning and ceiling fans
- \* Well positioned for amenities
- \* fully fenced, small shed included, easy maintained gardens
- \* DLUG and access to rear garden