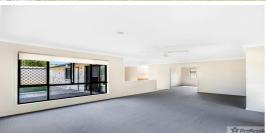

## Features:

- \* 3 spacious bedrooms with built in robes, Two bedrooms with access to rear garden
- \* Large master Bedroom with built in robes and en-suite
- \* Open plan large lounge and dining area
- \* Modern kitchen with stainless steel appliances
- \* air conditioning and ceiling fans
- \* Well positioned for amenities
- \* fully fenced, small shed included, easy maintained gardens
- \* DLUG and access to rear garden