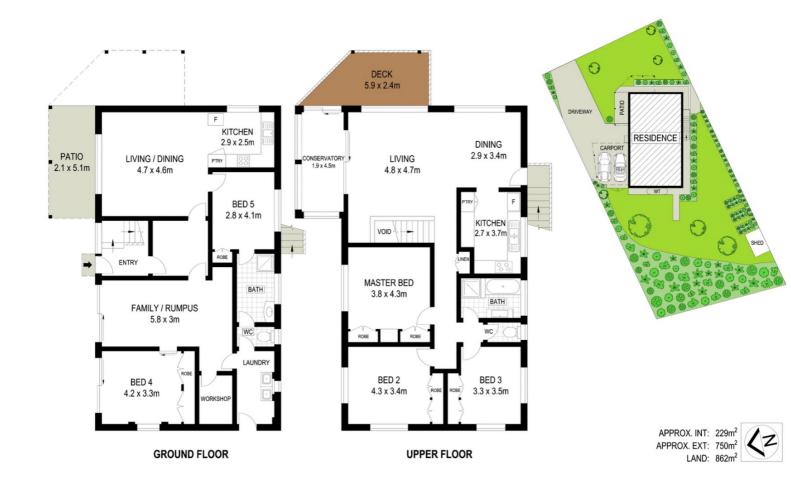

### **FANTASTIC DUAL LIVING HOME WITH OCEAN VIEWS**

Elevated off the highly sorted after Crest Drive is this incredibly spacious family home capturing ocean views and pleasant sea breezes. Situated on an impressive block of approximately 862m2 and boasting a total of no less than five bedrooms, two bathrooms, two kitchens and low maintenance garden this property is an ideal solution for anyone looking for a home with dual living.

### Featuring upstairs:

- Spacious light filled living and dining with timber floorboards
- Adjoining conservatory leads to ocean view entertaining deck
- Neat and tidy kitchen with dishwasher and breakfast bar
- Three bedrooms with built-ins
- Family bathroom
- Sunroom off kitchen/dining

#### **Downstairs**

- Self-contained lower level featuring own entry
- Kitchen, lounge/dining with additional rumpus/family room,
- two bedrooms with built in robes
- bathroom, laundry and workshop
- Double carport with gate to drive through to backyard