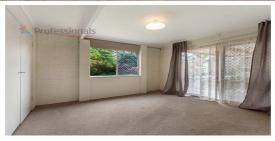

### Featuring upstairs:

- Spacious light filled living and dining with timber floorboards
- Adjoining conservatory leads to ocean view entertaining deck
- Neat and tidy kitchen with dishwasher and breakfast bar
- Three bedrooms with built-ins
- Family bathroom
- Sunroom off kitchen/dining