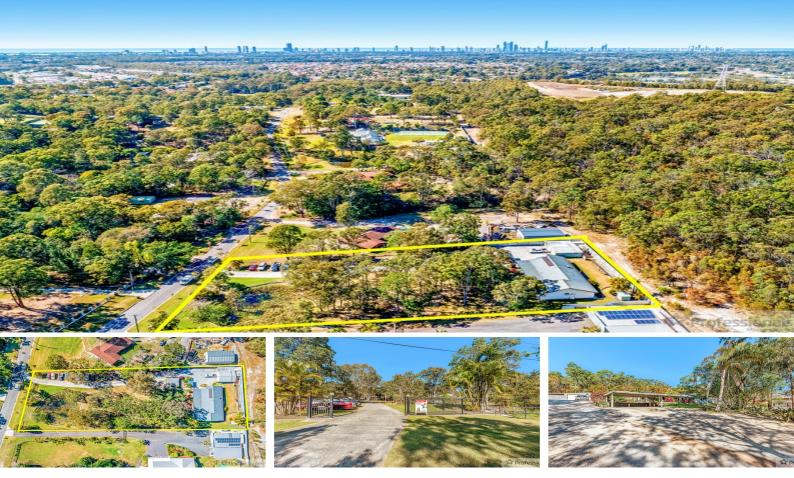

## FOR LEASE 4 ♀ | 2 ♀ | 5 ♀ 28 KINGSWAY DRIVE, MOLENDINAR, QLD, 4214

## **HUGE FAMILY HOME!**

Set on a beautiful 4378m2 block this immaculate four bedroom + office family home ticks all the boxes for the perfect inner-city acreage retreat to escape from it all....

Key features include:

- \* Separate living areas for all the family to enjoy
- \* Spacious kitchen with an ampl storage & dishwasher
- \* Four big bedrooms
- \* Huge Master retreat with office, walk-in robe & ensuite
- \* Additional large separate office to the rear of the over-sized double garage
- \* Ginormous Titan 49m2 (7m x 7m) steel frame workshop shed plus extra storage area for boat,
- caravan, trailer etc
- \* Additional Double & Single carport
- \* Giant covered outdoor entertaining terrace overlooking the ranch and boasting the highly
- desirable North-Easterly aspect overlooking picturesque dam to the front

\* Fully fenced with gated entry offering security and plenty of open space for the whole family to relax

Don't delay only minutes to everything & easy access to the M1 direct to Brisbane or Coolangatta  $\dots$  inspect today to see all this property has to offer