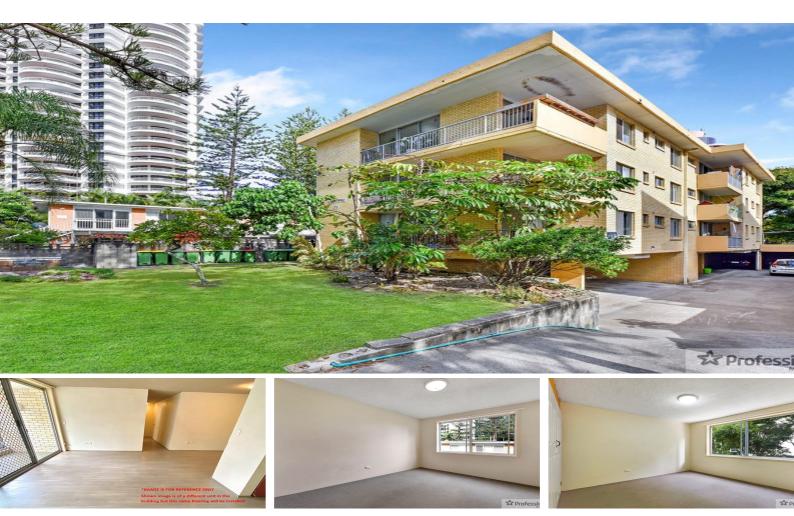

## **BEACHSIDE UNIT IN CENTRAL LOCATION WITH NEW FLOORING**

This 2 bedroom unit is situated on the 1st level of the building and just 1 block away from the beach, you couldn't live much closer! Unit block has just 9 units within walking distance to multiple locations including Broadbeach, Surfers Paradise, Nearby Bowls Club, G-Link Tram Station, Cascade Gardens, Many shops and much more.

Property Features Include:

- \*2 x good sized bedrooms
- \*1 x bathroom including bathtub
- \*Kitchen includes 4 x element cooktop and tiled flooring
- \*Facilitates for personal laundry appliances
- \*Carpeted bedrooms and living area
- \*Balcony
- \*Perfect for a couple or small family
- \*Sorry NO pets
- \*NEW Timber-Look Flooring

\*Please note that new flooring will be installed when current tenant vacates.

WANT TO INSPECT?

- 1. Click on the "BOOK AN INSPECTION/ REQUEST AN INSPECTION" button
- 2. Register to join an existing inspection
- 3. If no time offered. please register so we can contact you once time is arranged