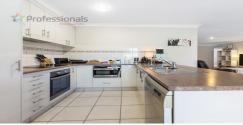

This property has it all ...

- \* Recently updated paint & carpet
- \* 4 Good size Bedrooms all with built ins and ceiling fans;
- \* Master Bedroom with Walk in Robe and Ensuite;
- \* Large Open Plan Lounge/Dining with separate Formal Lounge which can also be used as a Media/Rumpus Room or Study
- \* Modern Kitchen with Stainless steel appliances and Dishwasher,
- \* Covered Outside Patio area leading onto the low maintenance fully fenced garden with complete privacy;
- \* Double Lock up Garage;
- \* Gas Hot Water and Rain Water Tank;
- \* Located in a Family friendly estate with acres of parkland, walking tracks and children's recreation areas.