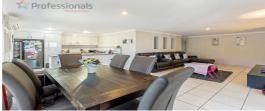

This property has it all ...

- \* Recently updated paint & carpet
- \* 4 Good size Bedrooms all with built ins and ceiling fans;
- \* Master Bedroom with Walk in Robe and Ensuite;
- \* Large Open Plan Lounge/Dining with separate Formal Lounge which can also be used as a Media/Rumpus Room or Study
- \* Modern Kitchen with Stainless steel appliances and Dishwasher,
- \* Covered Outside Patio area leading onto the low maintenance fully fenced garden with complete privacy;
- \* Double Lock up Garage;
- \* Gas Hot Water and Rain Water Tank;
- \* Located in a Family friendly estate with acres of parkland, walking tracks and children's recreation areas.