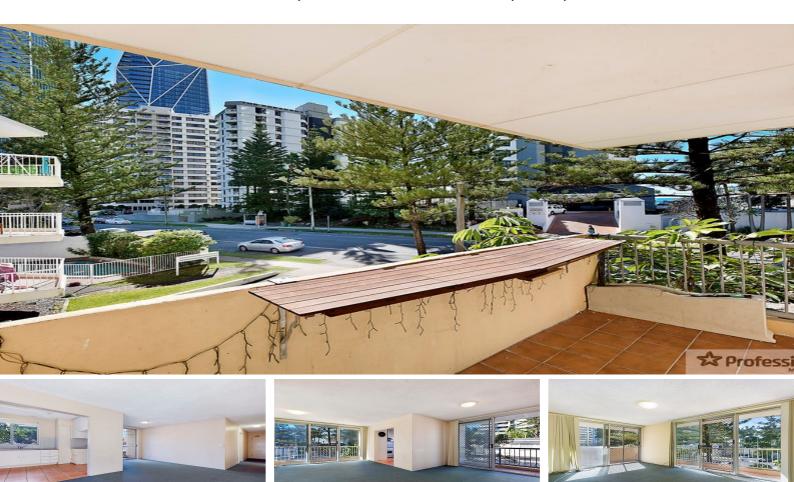

## **3RD FLOOR UNFURNISHED UNIT FOR RELAXED BEACHSIDE** LIFESTYLE

This unit is located in the centre of Broadbeach and Surfers Paradise and just a stones throw away from the beach. Situated in a quiet block of 9 units all with friendly neighbours and managed by Professionals Mudgeeraba.

Just a few minutes' walk away from the heart of Broadbeach, G-Link Tram Stations, Cafes' and Restaurants, The Star Casino, new development of 'Jewel'

**Property Features:** 

- \*3 x Good Sized bedrooms
- \*1 x full sized bathroom, including bathtub
- \*1 x extra toilet with sink
- \*Balcony off living area
- \*Carpeted Bedrooms
- \*Kitchen includes 4 x element cooktop
- \*Tiled kitchen area
- \*Single carport
- \*Street parking
- \*Sorry NO pets