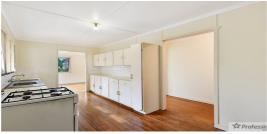

## Features:

- \* Upstairs offers approx. 100m2 of internal space,
- \* open plan lounge/dining area,
- \* 3 separate bedrooms/offices/consult rooms
- \* Main bathroom & toilet
- \* Fully equipped kitchen with ample cupboard space.
- \* Downstairs consists of car parking space for x3 tandem cars, laundry room, plus ample room for storage. There is also a water tank available for use as well
- \* Potential for extra on site car parking within the property.