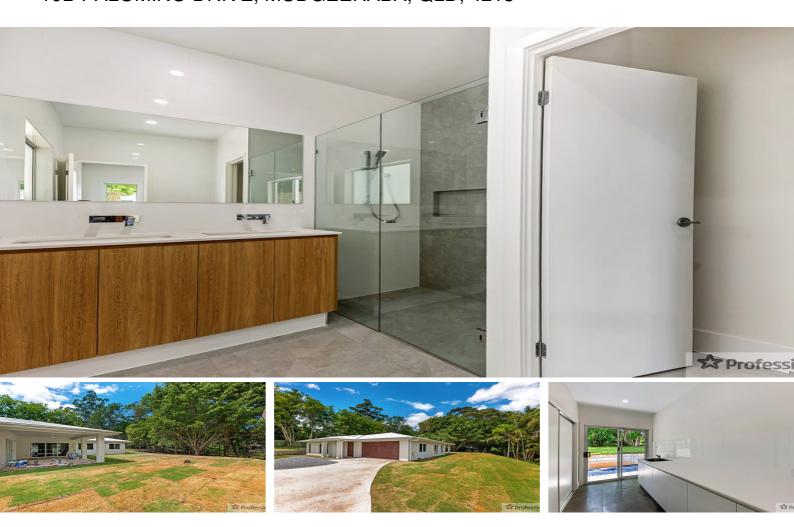

## STUNNING DESIGNER HOME

Simply stunning this as new 4 bedroom + Study family home tucked back from the road has plenty of space for everyone to relax and enjoy.

## Featuring

- 4 Spacious bedrooms + additional study all with Built ins & Ceiling fans;
- Master bedroom with spacious en-suite and huge walk in robe;
- Open Plan Kitchen with spacious butlers pantry, stainless steel appliances and dishwasher;
- Open plan living and meals area with separate HUGE media room;
- Spacious Family Bathroom and separate laundry;
- Double lock up garage with additional built in storage cupboard;
- Equipped with ducted air conditioning & ceiling fans
- Alfresco area of lounge leading onto large back garden