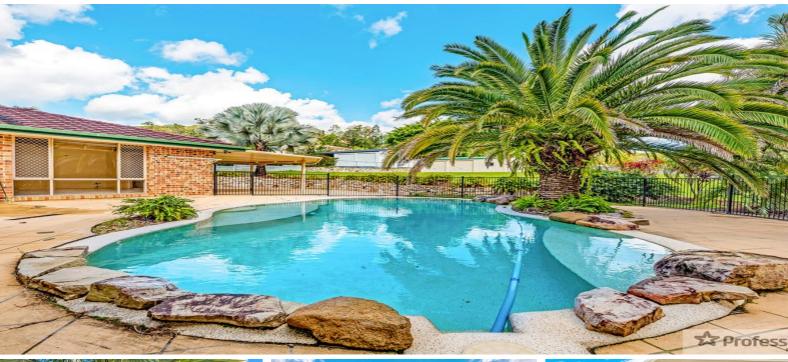

Featuring:

- 4 Bedrooms with built in robes

- Main bedroom with walk in robe and ensuite
- Open plan kitchen, living & dining room
- Separate formal lounge room
- Main bathroom and laundry
- Undercover entertaining area overlooking in ground pool
- Set on 2,100m of usable land with Double Shed and workshop to rear
- Double lock up garage
- Solar power to property