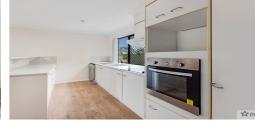

#### Features

- 3 spacious bedrooms with built in and ceiling fans;
- Master on own level with walk in robe, Ensuite and Airconditioning;
- Bright open plan lounge/dining with Airconditioning;
- Kitchen with dishwasher, stainless steel appliances and plenty of cupboard space
- Family bathroom
- separate Laundry and downstairs toilet
- Single lock up garage
- Off street parking
- Pool in complex