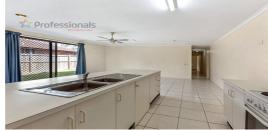

## PROPERTY FEATURES:

- \* Two spacious bedrooms with ceiling fans
- \* Open plan Kitchen, lounge, Dining with ceiling fan
- \* Modern two way bathroom
- \* Low maintenance garden with undercover entertaining area
- \* Single lock up garage