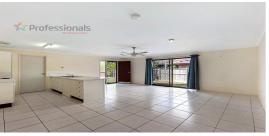

## PROPERTY FEATURES:

- \* Two spacious bedrooms with ceiling fans
- \* Open plan Kitchen, lounge, Dining with ceiling fan
- \* Modern two way bathroom
- \* Low maintenance garden with undercover entertaining area
- \* Single lock up garage