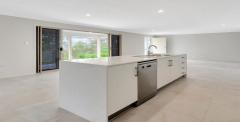

Other features include:

- \* Sorry no pets
- \* Open plan Kitchen/lounge/dining with city skyline views;
- \* Kitchen with gourmet appliances;
- \* Main bedroom with walk in robe, ensuite and air conditioning
- \* The other 3 bedrooms are a good size and all feature built in robes and ceiling fans.
- \* Undercover patio area for entertaining
- \* Internal laundry
- \* Double remote garage with room for a trailer or small boat at the side