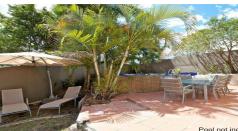

## Featuring:

- \* 4 Spacious Bedrooms all with ceiling fans and built ins;
- \* Huge downstairs 5th bedroom, rumpus room or home office/studio;
- \* Master Bedroom with modern Ensuite and air conditioning;
- \* Professional Chef Kitchen with Stainless steel appliances and Dishwasher;
- \* Large open plan Lounge/Dining with ceiling fans and air -conditioning;
- \* Covered alfresco area extending from kitchen leading onto the low maintenance fully fenced garden:
- Oversized Double Lock up Garage with additional workshop/storage area to rear;
- \* outside pet considered on application.