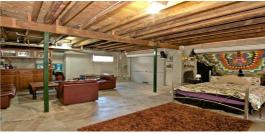

## Featuring:

- \* 4 Spacious Bedrooms all with ceiling fans and built ins;
- \* Huge downstairs 5th bedroom, rumpus room or home office/studio;
- \* Master Bedroom with modern Ensuite and air conditioning;
- \* Professional Chef Kitchen with Stainless steel appliances and Dishwasher;
- \* Large open plan Lounge/Dining with ceiling fans and air -conditioning;
- \* Covered alfresco area extending from kitchen leading onto the low maintenance fully fenced garden:
- Oversized Double Lock up Garage with additional workshop/storage area to rear;
- \* outside pet considered on application.