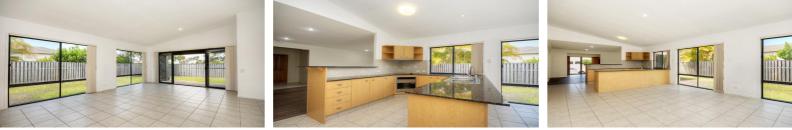

Immaculate and as new, this 4 Bedroom, 2 bathroom home with high ceilings, large granite kitchen, multiple living spaces, freshly painted walls, brand new flooring throughout leading to a level lawn, sits in one of the most sought-after areas of Robina

With additional side access for boat, trailer and a child friendly backyard will surely impress !!!!

Featuring:

- . Modern granite kitchen with breakfast bar and stainless steel appliances plus dishwasher
- . Multiple living spaces with undercover alfresco entertaining
- . Fully fenced and secure back yard with side access
- . 4 Good size bedrooms
- . Master bedroom with air conditioning, en-suite and walk in robe
- . Open plan family with Cathedral ceilings
- . Formal Lounge with air conditioning
- . Modern family bathroom and additional separate laundry