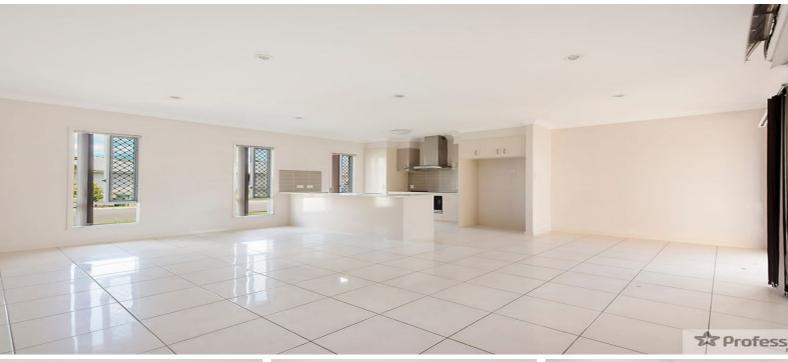

## Features of this property include:

- 4 bedrooms, master suite with air conditioning, ensuite and robe
- Remaining bedrooms with built in robes
- Modern kitchen with benchtops and stainless steel appliances including dishwasher
- Formal lounge/Media room
- Tiled family room with air conditioning
- Covered outdoor entertaining area and low maintenance yard.
- Double remote garage