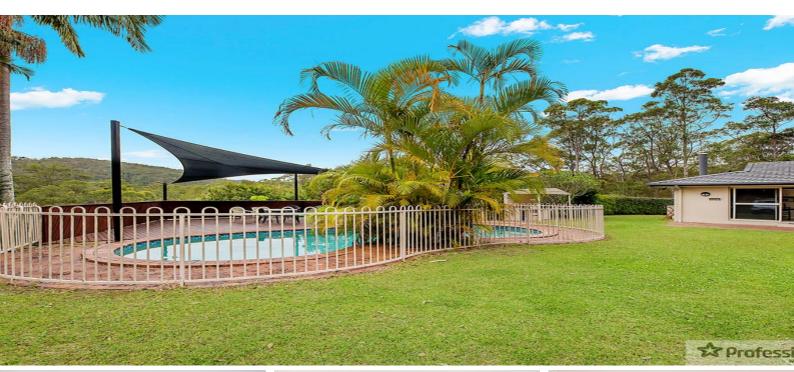

## Featuring

- Large bedroom with ensuite and walk in robe;
- Additional massive 2nd bedroom, home office 2nd lounge, media room;
- Open Plan lounge dinign room with fire place;
- Full size kitchen with dishwasher, gas cooktop and microwave (no oven);
- Main bathroom;
- loads of storage throughout;
- private outside area and access to swimming pool;
- off road parking

Perfectly positioned just a short drive to shops, universities and public transport this flat has everything you could need!

- \* separate dwelling to top level of house \*
- \* sorry no pets due to other animals on property \*