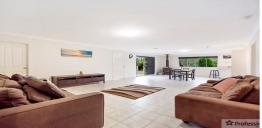

## Featuring

- Large bedroom with ensuite and walk in robe;
- Additional massive 2nd bedroom, home office 2nd lounge, media room;
- Open Plan lounge dinign room with fire place;
- Full size kitchen with dishwasher, gas cooktop and microwave (no oven);
- Main bathroom;
- loads of storage throughout;
- private outside area and access to swimming pool;
- off road parking