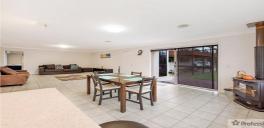

## Featuring

- Large bedroom with ensuite and walk in robe;
- Additional massive 2nd bedroom, home office 2nd lounge, media room;
- Open Plan lounge dinign room with fire place;
- Full size kitchen with dishwasher, gas cooktop and microwave (no oven);
- Main bathroom;
- loads of storage throughout;
- private outside area and access to swimming pool;
- off road parking