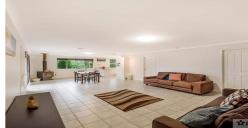

## Featuring

- Large bedroom with ensuite and walk in robe;
- Additional massive 2nd bedroom, home office 2nd lounge, media room;
- Open Plan lounge dinign room with fire place;
- Full size kitchen with dishwasher, gas cooktop and microwave (no oven);
- Main bathroom;
- loads of storage throughout;
- private outside area and access to swimming pool;
- off road parking