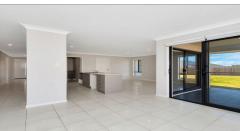

Features:

- \* 4 Good size Bedrooms all with built ins and ceiling fans;
- \* Master Bedroom with Walk in Robe and Ensuite;
- \* Large Open Plan Lounge/Dining with separate Formal Lounge which can also be used as a Media/Rumpus Room or Study;
- \* New air-conditioning units to lounge and main bedroom;
- \* Modern Kitchen with Stainless steel appliances and NEW Dishwasher,
- \* Covered Outside Patio area leading onto MASSIVE low maintenance fully fenced garden with complete privacy;
- \* Double Lock up Garage;
- \* Natural Gas supply
- \* Located in a Family friendly estate with parkland, football club, dog parks, walking paths and children's recreation areas.