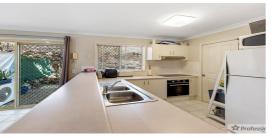

#### FEATURES-

- \* Open plan living and dining areas easily flow onto the spacious and private outdoor entertaining area.
- \* Modern Kitchen with stainless steel oven, glass cooktop.
- \* Three upper level bedrooms are fitted with built in wardrobes and blinds.
- \* Master bedroom with balcony, air conditioning and a two way entry to the bathroom
- \* Family bathroom with bath and separate shower
- \* Internal laundry & Separate downstairs toilet
- \* Low maintenance courtyard with raised decking area
- \* Single lock-up garage and driveway parking