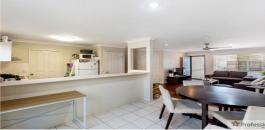

#### FEATURES-

- \* Open plan living and dining areas easily flow onto the spacious and private outdoor entertaining area.
- \* Modern Kitchen with stainless steel oven, glass cooktop.
- \* Three upper level bedrooms are fitted with built in wardrobes and blinds.
- \* Master bedroom with balcony, air conditioning and a two way entry to the bathroom
- \* Family bathroom with bath and separate shower
- \* Internal laundry & Separate downstairs toilet
- \* Low maintenance courtyard with raised decking area
- \* Single lock-up garage and driveway parking