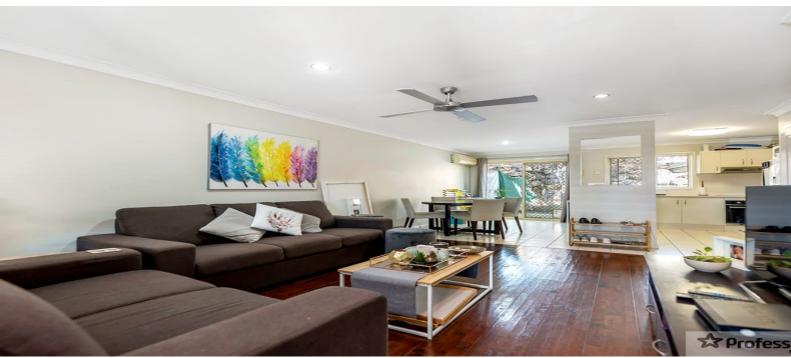

#### FEATURES-

- \* Open plan living and dining areas easily flow onto the spacious and private outdoor entertaining area.
- \* Modern Kitchen with stainless steel oven, glass cooktop.
- \* Three upper level bedrooms are fitted with built in wardrobes and blinds.
- \* Master bedroom with balcony, air conditioning and a two way entry to the bathroom
- \* Family bathroom with bath and separate shower
- \* Internal laundry & Separate downstairs toilet
- \* Low maintenance courtyard with raised decking area
- \* Single lock-up garage and driveway parking