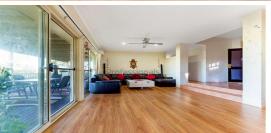

## Featuring:

- -Large open plan Lounge area with laminate floorboard opening onto huge deck overlooking rear
- -Modern Kitchen with Dishwasher & Stainless Steel appliances
- -Separate dining room with built in cupboards
- -4 spacious bedrooms with Built ins
- -Master Bedroom with walk in robe & Ensuite
- -Family bathroom & Separate Laundry;
- -Large deck leading off lounge & dining -Low maintenance gardens;
- -Double lock up garage; -Solar Power, air conditioning to lounge and ceiling fans throughout
- -Pets on application