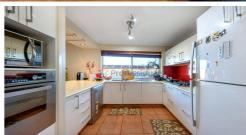

## Featuring:

- -Large open plan Lounge area with laminate floorboard opening onto huge deck overlooking rear
- -Modern Kitchen with Dishwasher & Stainless Steel appliances
- -Separate dining room with built in cupboards
- -4 spacious bedrooms with Built ins
- -Master Bedroom with walk in robe & Ensuite
- -Family bathroom & Separate Laundry;
- -Large deck leading off lounge & dining -Low maintenance gardens;
- -Double lock up garage; -Solar Power, air conditioning to lounge and ceiling fans throughout
- -Pets on application