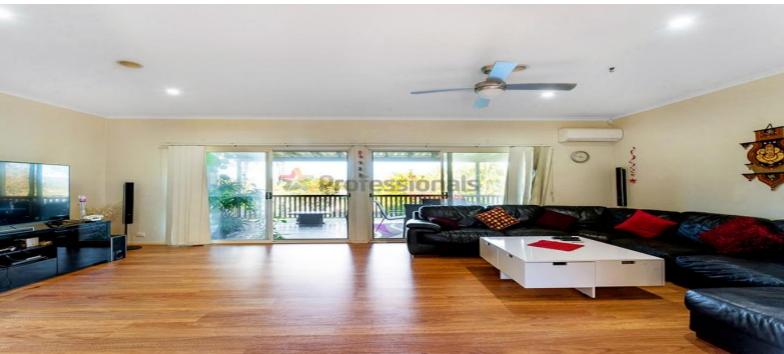

## Featuring:

- -Large open plan Lounge area with laminate floorboard opening onto huge deck overlooking rear
- -Modern Kitchen with Dishwasher & Stainless Steel appliances
- -Separate dining room with built in cupboards
- -4 spacious bedrooms with Built ins
- -Master Bedroom with walk in robe & Ensuite
- -Family bathroom & Separate Laundry;
- -Large deck leading off lounge & dining -Low maintenance gardens;
- -Double lock up garage; -Solar Power, air conditioning to lounge and ceiling fans throughout
- -Pets on application