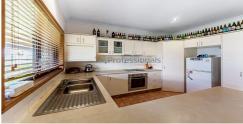

## Featuring:

- 4 generous size bedrooms all with built ins, Master with walk in robe and ensuite;
- Spacious open plan lounge/dining with additional separate rumpus room;
- Modern Kitchen with stainless steel appliances;
- Family bathroom and Separate Laundry;
- Entertainers deck wrapping around pool area with fully fenced garden;
- Stunning pool;
- Double lock up garage;
- Garden Maintenance included in rent.