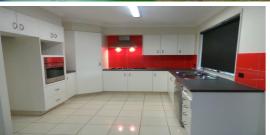

## The property features;

- Master bedroom with huge modern ensuite, wall length walk in robe, additional double wardrobe and ceiling fan;
- 2nd bedroom doubles as second master with walk in robe and ensuite
- 2 further good size bedrooms with built in robes
- Large formal Lounge room
- Additional open plan family room leading off kitchen
- Modern kitchen with stainless steel appliances, gas cooktop and dishwasher
- 3rd Bathroom and separate Laundry with external access to rear garden
- Huge undercover entertainment area overlooking the low maintenance garden
- Double lock up garage and additional off road car space with room for trailer
- Additional huge Garden Shed for Storage