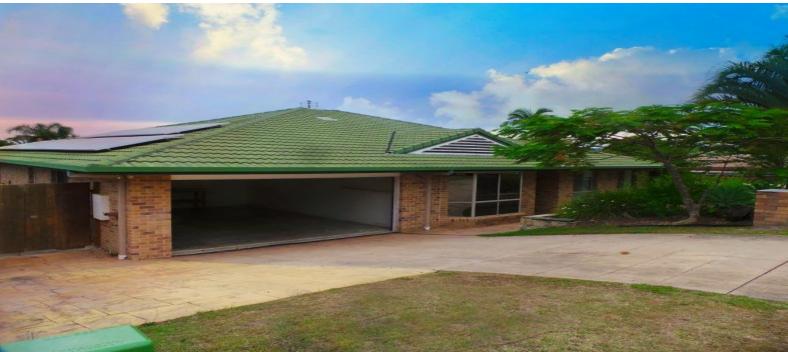

## The property features;

- Master bedroom with huge modern ensuite, wall length walk in robe, additional double wardrobe and ceiling fan;
- 2nd bedroom doubles as second master with walk in robe and ensuite
- 2 further good size bedrooms with built in robes
- Large formal Lounge room
- Additional open plan family room leading off kitchen
- Modern kitchen with stainless steel appliances, gas cooktop and dishwasher
- 3rd Bathroom and separate Laundry with external access to rear garden
- Huge undercover entertainment area overlooking the low maintenance garden
- Double lock up garage and additional off road car space with room for trailer
- Additional huge Garden Shed for Storage