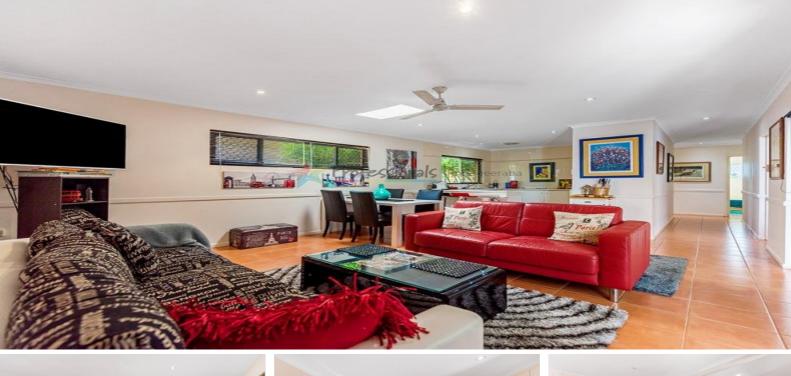

## **POSITION, PRIVACY & PLENTY OF SPACE!**

Featuring loads of space and wonderful entertainment options, this full brick and concrete residence provide style and seamless indoor/outdoor functionality.

Situated on 506m2 in a quiet location and surrounded by other well-maintained properties, this immaculate home within minutes to Southport and beaches offers generous sized rooms, open plan kitchen and family, separate lounge, 3 bedrooms and a main bathroom plus separate laundry and plenty of cupboard space for storage.

The low maintenance yard has full fencing, a garden shed and multiple outdoor entertaining areas with one being fully covered.

Features include:

- . Expansive open plan living space flows to undercover entertainer
- . Modernized kitchen with electric stove plus breakfast area
- . Separate lounge room plus Large under cover entertainment area
- . 3 spacious bedrooms with built-ins
- . Carport, garden storage/workshop
- . Single level concrete and brick residence in excellent location
- . Full bathroom with separate shower and tub