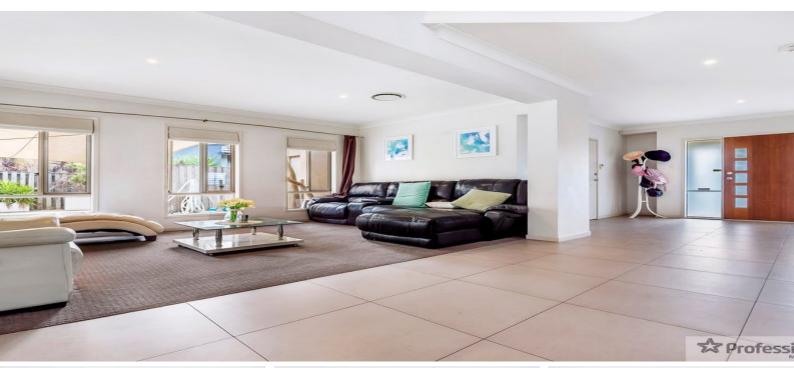

Some of the features include:

- \* The five great sized bedrooms are serviced by three bathrooms
- \* Master suite offers huge walk-in robe, ensuite with spa bath and a massive viewing deck where you can relax and enjoy magnificent skyline and coastal views
- \* Guest bedroom with en-suite situated downstairs
- \* Plenty of room for the family with two separate, open plan living areas downstairs and a T.V room/study upstairs
- \* Modern gourmet kitchen with great bench space, loads of deep drawer storage, large pantry, gas cooking and quality appliances
- \* Ducted reverse cycle air conditioning
- \* Your choice of outdoor alfresco areas; under cover private breezeway out front perfect for entertaining friends or the fully screened patio off the main living area overlooking the stunning pool great for BBQ's with the family