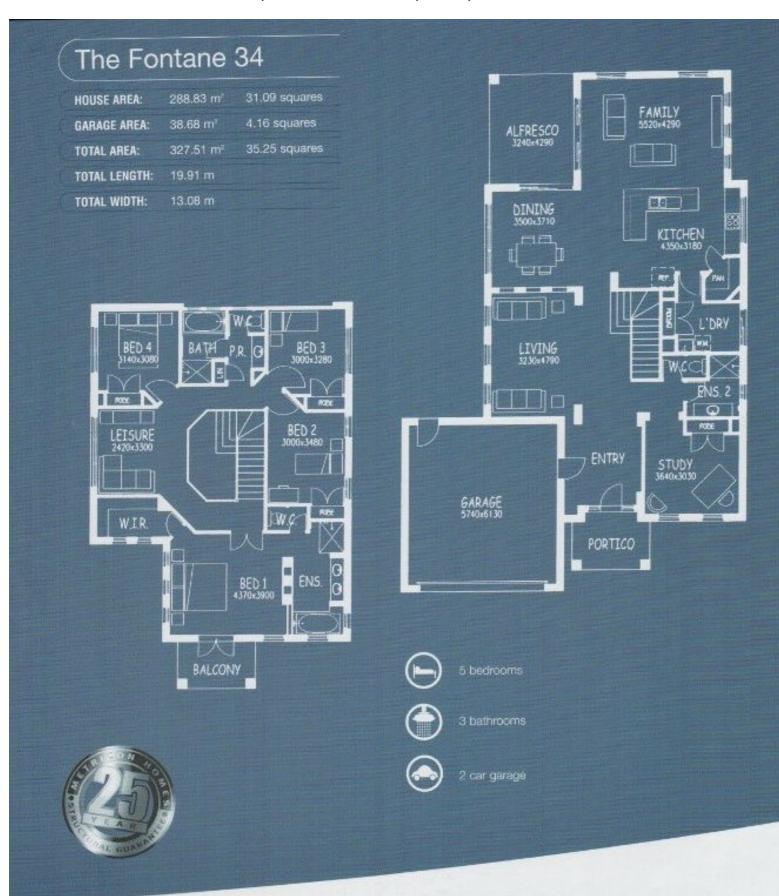

## **FOR LEASE**

5 🗐 | 3 📛 | 2 🚎

Some of the features include:

- \* The five great sized bedrooms are serviced by three bathrooms
- \* Master suite offers huge walk-in robe, ensuite with spa bath and a massive viewing deck where you can relax and enjoy magnificent skyline and coastal views
- \* Guest bedroom with en-suite situated downstairs
- \* Plenty of room for the family with two separate, open plan living areas downstairs and a T.V room/study upstairs
- \* Modern gourmet kitchen with great bench space, loads of deep drawer storage, large pantry, gas cooking and quality appliances
- \* Ducted reverse cycle air conditioning
- \* Your choice of outdoor alfresco areas; under cover private breezeway out front perfect for entertaining friends or the fully screened patio off the main living area overlooking the stunning pool great for BBQ's with the family