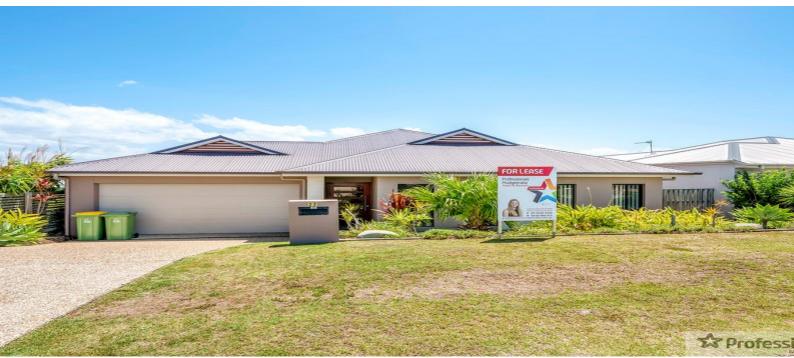

## Features of this property include:

- 4 bedrooms, master suite with ensuite and robe
- Remaining bedrooms with built in robes and ceiling fans
- Chefs kitchen with benchtops, ample storage space and quality stainless steel appliances including dishwasher
- Formal lounge/Media room with additional childrens rumpus room
- Tiled family room with air conditioning
- Covered outdoor entertaining area, fully fenced and landscaped yard
- Double remote garage