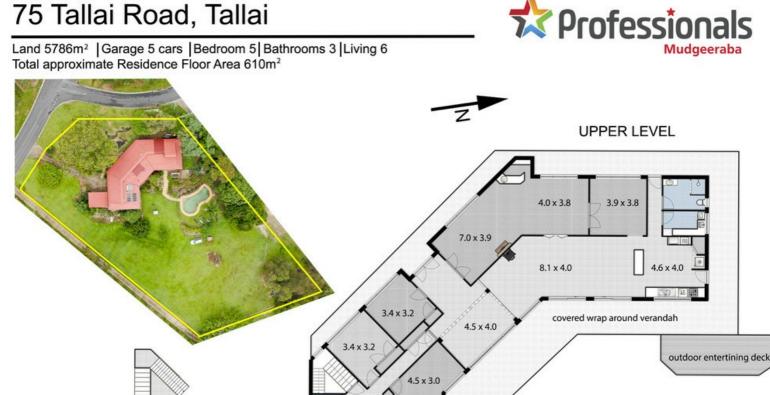

## **FOR LEASE**

5 🕮 | 3 📛 | 5 📾

LOWER LEVEL

75 TALLAI ROAD, TALLAI, QLD, 4213

8.6 x 6.3

8.6 x 3.2

Whilst every attempt has been made to ensure the accuracy of the floor plan. Measurements of door

windows rooms and any otheritems are approximate and no responsibility is taken for any error, omission or misstatement. This plan is for illustrative purposes

only and should be used as such by any prospective

purchaser.

#### 75 Tallai Road, Tallai

3.6 x 3.4

5.0 x 4.4