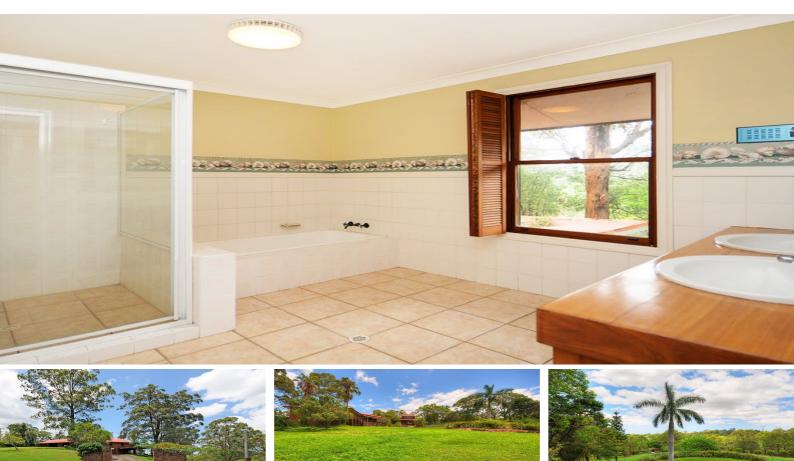

#### LARGE FAMILY HOME IN PRIME LOCATION

This instantly captivating residence of approximate 50 squares and magnificently proportioned still retains all of the glorious character features you'd expect from the 80's Featuring solid brick and complimented by cathedral 'cedar' ceilings, multiple living spaces and full size glass sliding doors that open out to a uniquely designed deck and in-ground pool, provides a wonderful family home and all year round alfresco entertaining for the whole family.

#### Listing Description

- . Family home generously proportioned of approximate 50 squares
- . Soaring cathedral cedar ceilings enhance the sense of space and effortless flow
- . Formal living with natural wood fireplace
- . Family living /kitchen with combustion heater lead to outdoor entertaining
- . Large veranda for entertaining day and night plus in-ground pool
- . Five bedrooms
- . Three bathrooms, third bathroom recently renovated
- . Delightful country kitchen
- . Garaging with direct access into the home with attached large office
- . Beautiful lawns bordered with low maintenance gardens
- . Solar Hot Water and 1.6KW solar panels