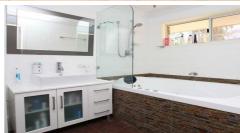

## Features

- Spacious bedroom with walk in robe;
- Additional small study area;
- Open plan Lounge & Dining opening onto the garden;
- Modern kitchen with stainless steel appliances;
- Renovated Family bathroom;
- Under cover entertaining area;
- 6x6 metre shed with laundry for vehicles and storage;
- Electic Gated entrance for privacy;
- Usable 5,562m2 (Approx) block with creek running through base;
- Pets allowed.