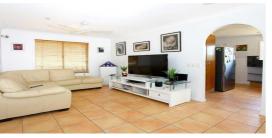

## Features

- Spacious bedroom with walk in robe;
- Additional small study area;
- Open plan Lounge & Dining opening onto the garden;
- Modern kitchen with stainless steel appliances;
- Renovated Family bathroom;
- Under cover entertaining area;
- 6x6 metre shed with laundry for vehicles and storage;
- Electic Gated entrance for privacy;
- Usable 5,562m2 (Approx) block with creek running through base;
- Pets allowed.