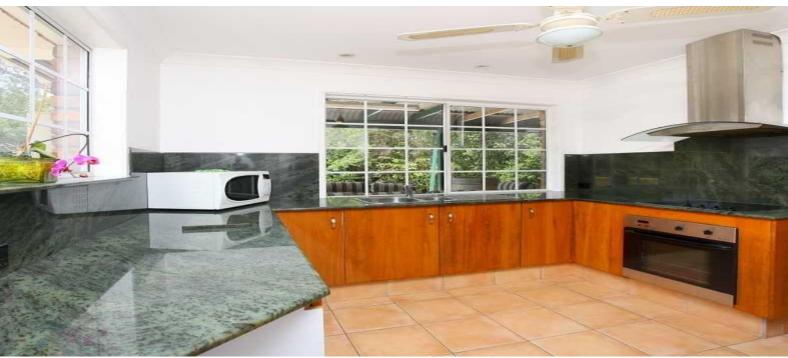

## Features

- Spacious bedroom with walk in robe;
- Additional small study area;
- Open plan Lounge & Dining opening onto the garden;
- Modern kitchen with stainless steel appliances;
- Renovated Family bathroom;
- Under cover entertaining area;
- 6x6 metre shed with laundry for vehicles and storage;
- Electic Gated entrance for privacy;
- Usable 5,562m2 (Approx) block with creek running through base;
- Pets allowed.