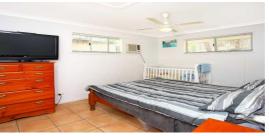

## Features

- Spacious bedroom with walk in robe;
- Additional small study area;
- Open plan Lounge & Dining opening onto the garden;
- Modern kitchen with stainless steel appliances;
- Renovated Family bathroom;
- Under cover entertaining area;
- 6x6 metre shed with laundry for vehicles and storage;
- Electic Gated entrance for privacy;
- Usable 5,562m2 (Approx) block with creek running through base;
- Pets allowed.