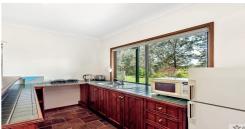

## Featuring

- Spacious bedroom with robes and ceiling fan;
- Open plan lounge, dining & kitchen area with acreage views;
- Kitchen includes washing machine taps and space for washing machine, 1x fridge/freezer and electric stove top;
- Full Size bathroom with bath;
- Private entrance with small outdoor undercover area and use of the pool;
- Off road car space;
- Electricity, Water, internet included in rent;