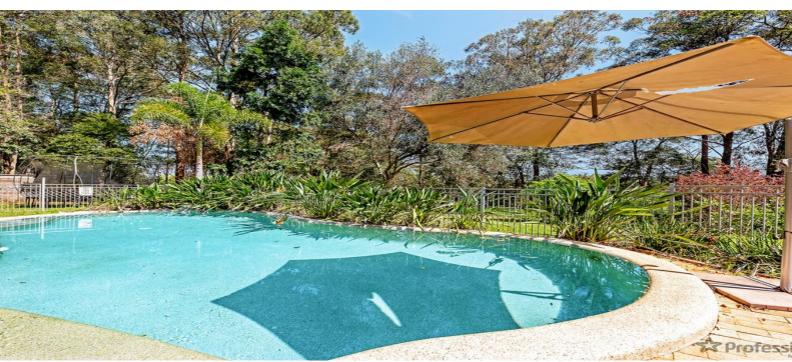

## Featuring

- Spacious bedroom with robes and ceiling fan;
- Open plan lounge, dining & kitchen area with acreage views;
- Kitchen includes washing machine taps and space for washing machine, 1x fridge/freezer and electric stove top;
- Full Size bathroom with bath;
- Private entrance with small outdoor undercover area and use of the pool;
- Off road car space;
- Electricity, Water, internet included in rent;