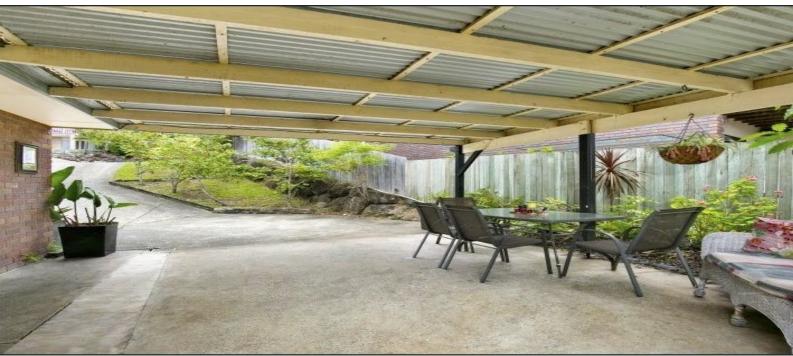

## Featuring:

- 3 generous sized bedrooms with wardrobes and ceiling fan;
- Well appointed kitchen with plenty of work space, upright stove and rangehood;
- Open plan lounge/dining area with air conditioning;
- Family two way bathroom with shower, bath & vanity;
- low maintenance fully fenced backyard children & pets;
- Private undercover courtyard;
- Double carport with drive through access for additional parking