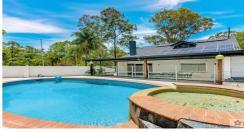

Featuring:

- Modern Kitchen complete with Butlers Pantry, induction cook top & top quality oven;
- Open Plan lounge/Dining with stunning chandelier & fire place;
- Downstairs Main Bedroom with Ensuite;
- 3 Additional bedrooms upstairs and main bathroom;
- Undercover entertaining area overlooking Pool perfect for entertaining;
- Gated front and property entrance;
- Double carport with storage cupboards;

 $^{\ast}$  please note this property has a self contained section to the left of the carport which is privately occupied  $^{\ast}$ 

\* Pool serviced once a month by owners contractor tenants pay for chemicals \*