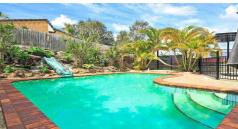

Featuring:

- -Large open plan kithen, lounge & dining area
- -Spacious Modern Kitchen with Dishwasher & Stainless Steel oven & gas cooktop
- -3 spacious bedrooms with ceiling fans;
- -Master Bedroom with huge built in cupboards;
- -Modern family bathroom & Separate Laundry;
- -Undercover deck leading off lounge & dining provides perfect family entertainment area;
- Family swimming pool serviced monthly \*chemicals at tenants cost\*
- -Double Shade sail with additional secure off road parking and additional gates for boat/trailer parking:
- -Large corner block, fully fenced.
- -Located in a Family friendly area with parkland and children's recreation areas.
- -Outside Pet considered on application