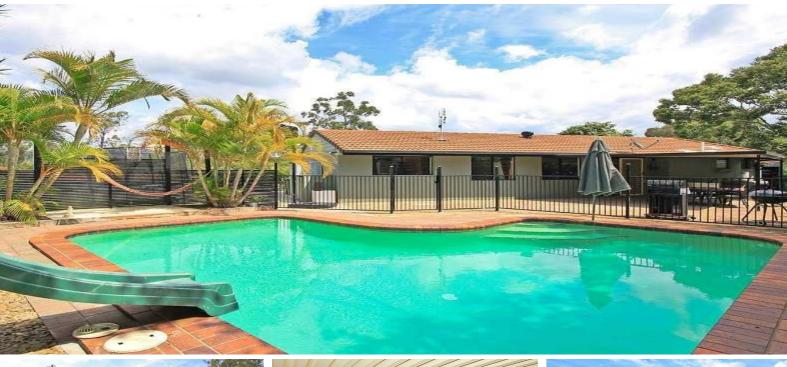

Featuring:

- -Large open plan kithen, lounge & dining area
- -Spacious Modern Kitchen with Dishwasher & Stainless Steel oven & gas cooktop
- -3 spacious bedrooms with ceiling fans;
- -Master Bedroom with huge built in cupboards;
- -Modern family bathroom & Separate Laundry;
- -Undercover deck leading off lounge & dining provides perfect family entertainment area;
- Family swimming pool serviced monthly \*chemicals at tenants cost\*
- -Double Shade sail with additional secure off road parking and additional gates for boat/trailer parking:
- -Large corner block, fully fenced.
- -Located in a Family friendly area with parkland and children's recreation areas.
- -Outside Pet considered on application