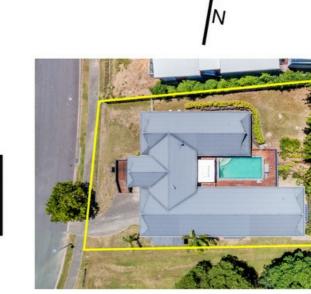

Sprawled across a 1,446 m2 parcel of land this enclave is a natural choice for executive homeseekers where privacy, ambience and location to some of the best private and public schools are only minutes away

#### The Grounds -

Positioned alongside a natural parkland this lavish home with manicured gardens and a variety of established shrubs and ground cover including ornamental front yard water feature is further complemented with abundant storage space and a triple lock-up garage plus workshop Extra off street visitor parking plus 2x3 Litre Water Tanks will impress