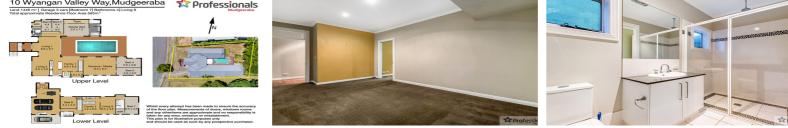

### 10 Wyangan Valley Way, Mudgeeraba

Land 1446 m<sup>2</sup> | Garage 3 cars | Bedroom 7 | Bathrooms 4 | Living 6 Total approximate Residence Floor Area 565m<sup>2</sup>

WIR Bed 3 Bed 2 WI 4.4 4.4 Master Bed 2.7 3.0 5.0 x 7.2 Living 1 8.6 x 5.7 Bed 4 Family 1 5.6 x 3.8 Rumpus / Media Living 2 8.6 x 6.5 6.5 x 4.0 8.3 x 6.5 Bed 5 5.6 x 3.2 3.0 x 2.0 **Upper Level** WIF Bed 6 4.4 x 4.2 Bed 7 Family 2 Living 3 6.5 x 3.6 6.5 x 3.6 4.2 x 6.5 WIR Lower Level

Sandra Liebenberg // 0437081639

sandra@slpropertiesgc.com.au // www.slpropertiesgc.com.au

Whilst every attempt has been made to ensure the accuracy of the floor plan. Measurements of doors, windows rooms and any otheritems are approximate and no responsibility is taken for any error, omission or misstatement. This plan is for illustrative purposes only and should be used as such by any prospective purchaser.