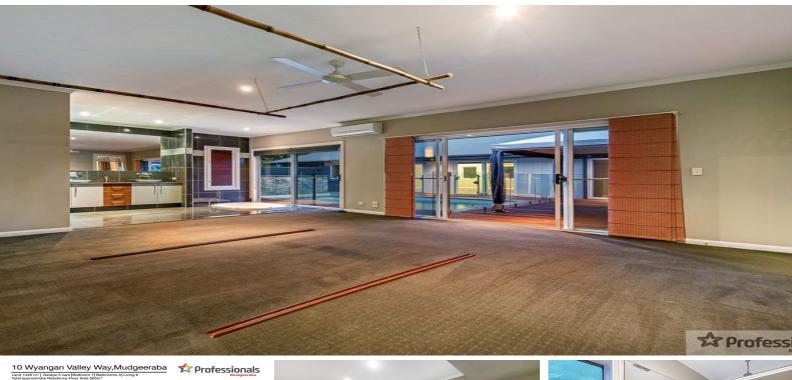

#### The Grounds -

Positioned alongside a natural parkland this lavish home with manicured gardens and a variety of established shrubs and ground cover including ornamental front yard water feature is further complemented with abundant storage space and a triple lock-up garage plus workshop Extra off street visitor parking plus 2x3 Litre Water Tanks will impress

#### Home Features and Inclusions -

Highest quality construction with Balinese influence

This home delivers stunning, innovative two-story living at its finest. The kitchen is a masterpiece in itself with large island bench. walk in pantry and ample storage options with meals area leading