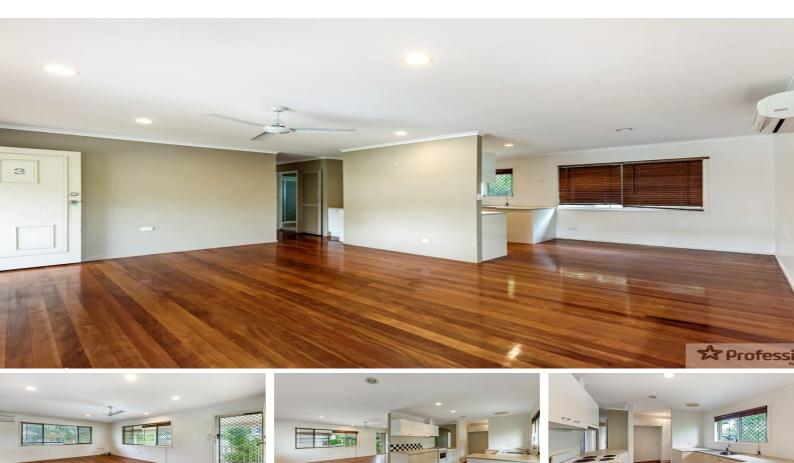

#### PRIME LOCATION

Situated on 524m2 in a quiet location and surrounded by other well-maintained properties, this family home in the heart of Southport offers plenty of space for the family.

Features include:

- . Open plan living space flows to front undercover deck
- . Modern kitchen with dishwasher
- . 3 good sized bedrooms, 2 with fans
- . Main bathroom & separate toilet
- . Large enclosed rear lawn
- within minutes to Southport cbd, shops, public transport
- . Double lock up garage and huge under house storage room