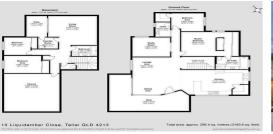

## Featuring

- 4 Spacious bedrooms all with Built ins;
- King Size Master bedroom with spacious en-suite with spa and walk through robe;
- Open Plan Kitchen with walk in pantry, gas cooktop, stainless steel appliances, dishwasher and stunning views;
- Open plan living and meals area with separate media room on lower level;
- Spacious Family Bathroom and separate laundry;
- Equipped with ducted air conditioning & ceiling fans throughout;
- Large elevated verandah opening off lounge leading overlooking the hinterland views;
- 8 panels solar power and Gas Hot Water;
- 5,000 litres of water for use in toilets, laundry and garden;
- Fenced section of land perfect for children and animals;
- Abundant fruit trees, landscaped gardens and freshwater spring watering hole;
- Gated entrance with double carport under home.