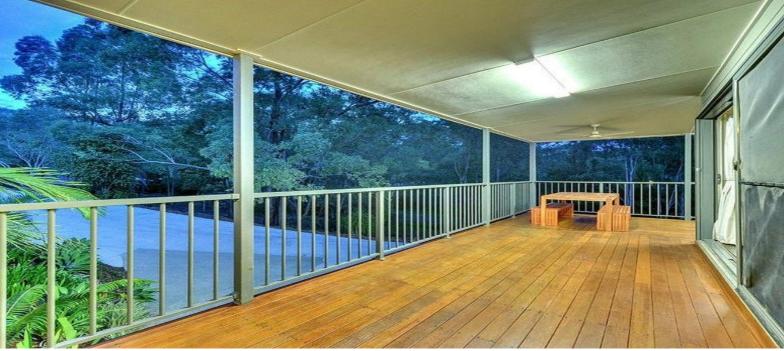

## Featuring

- 4 Spacious bedrooms all with Built ins;
- King Size Master bedroom with spacious en-suite with spa and walk through robe;
- Open Plan Kitchen with walk in pantry, gas cooktop, stainless steel appliances, dishwasher and stunning views;
- Open plan living and meals area with separate media room on lower level;
- Spacious Family Bathroom and separate laundry;
- Equipped with ducted air conditioning & ceiling fans throughout;
- Large elevated verandah opening off lounge leading overlooking the hinterland views;
- 8 panels solar power and Gas Hot Water;
- 5,000 litres of water for use in toilets, laundry and garden;
- Fenced section of land perfect for children and animals;
- Abundant fruit trees, landscaped gardens and freshwater spring watering hole;
- Gated entrance with double carport under home.