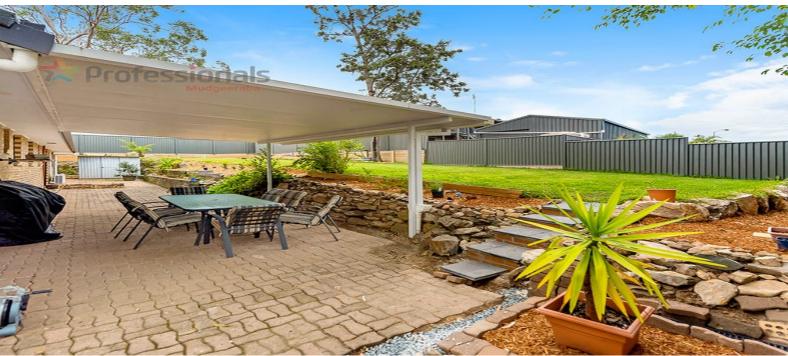

With loads of character and ample appeal, families will love the multiple living areas, from the two spacious lounge rooms and modern functional kitchen leading to alfresco entertaining area overlooking child friendly garden.

## PROPERTY FEATURES

- \* 3 Good size bedrooms plus study, Master with en suite bathroom
- \* 2 Generous sized bathrooms and separate laundry
- \* 2 Spacious internal living areas
- \* Modern kitchen with ample storage opening onto dining room
- \* Reverse cycle A/C to main living and main bedroom
- \* Ceiling fans throughout bedrooms and living areas
- \* Garden shed
- \* Single lock up garage
- \* Fully fenced low maintenance yard
- \* Huge covered Alfresco area