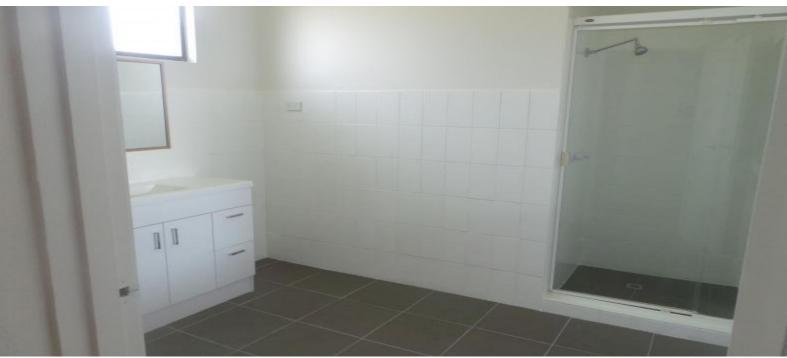

Main House

- Massive Open Plan Lounge room with Tiled Dining Area
- Brand New Kitchen with Stainless Steel Appliances and Dishwasher
- 3 Spacious Bedrooms all with Built ins
- Large modern Bathroom
- Separate Laundry
- Undercover parking or Storage area
- New paint and carpet throughout