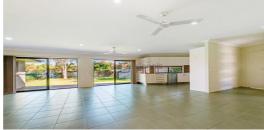

Awash with natural light and finished in attractive modern tones with quality inclusions throughout, this almost new build offers a generous tiled open plan living, study zone, good sized Chef's kitchen with stone bench tops leading to alfresco area and a HUGE private garden.

## Features:

- . Land 896 m2
- . Open plan living leading to Entertainer's deck
- . Study zone
- . 3 generously sized bedrooms
- . Master suite equipped with en-suite bathroom and walk-in-robe
- . Ceiling fans throughout
- . Excellent equipped kitchen with dishwasher
- . Outdoor private entertaining area and secure garden for children and pets
- . Drive through auto garage with internal access