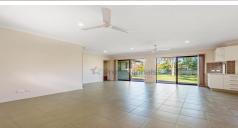

Awash with natural light and finished in attractive modern tones with quality inclusions throughout, this almost new build offers a generous tiled open plan living, study zone, good sized Chef's kitchen with stone bench tops leading to alfresco area and a HUGE private garden.

## Features:

- . Land 896 m2
- . Open plan living leading to Entertainer's deck
- . Study zone
- . 3 generously sized bedrooms
- . Master suite equipped with en-suite bathroom and walk-in-robe
- . Ceiling fans throughout
- . Excellent equipped kitchen with dishwasher
- . Outdoor private entertaining area and secure garden for children and pets
- . Drive through auto garage with internal access