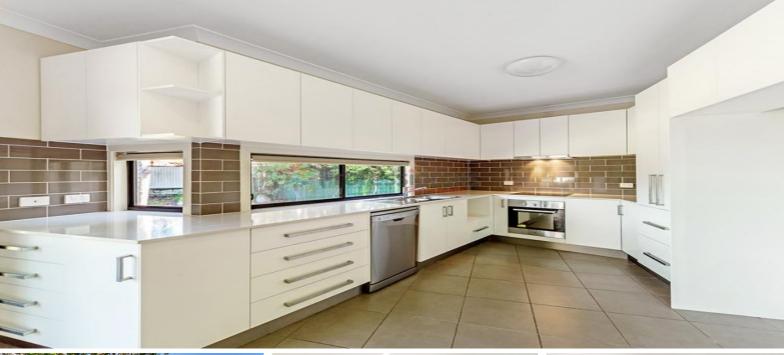

Awash with natural light and finished in attractive modern tones with quality inclusions throughout, this almost new build offers a generous tiled open plan living, study zone, good sized Chef's kitchen with stone bench tops leading to alfresco area and a HUGE private garden.

## Features:

- . Land 896 m2
- . Open plan living leading to Entertainer's deck
- . Study zone
- . 3 generously sized bedrooms
- . Master suite equipped with en-suite bathroom and walk-in-robe
- . Ceiling fans throughout
- . Excellent equipped kitchen with dishwasher
- . Outdoor private entertaining area and secure garden for children and pets
- . Drive through auto garage with internal access