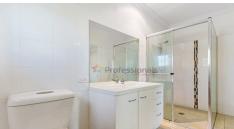

Features -

Main Home

- \*5 Bedrooms with built in robes & ceiling fans
- \*Master bedroom with ensuite
- \*Open plan lounge/Dining area
- \*Modern kitchen with stainless steel appliances and dishwasher
- \*Renovated main bathroom and separate laundry