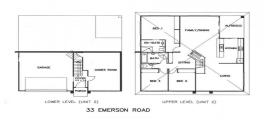

## **APPLICATIONS PENDING**

Located in the highly sought after "The Aspect" is this two story 3 bedroom house perfect for everyone!

Featuring

- 3 Spacious bedrooms all with Built ins
- Master bedroom with ensuite, Built ins and Air-conditioning
- Open Plan Kitchen/Family room with air-conditioning leading onto the undercover Alfresco area
- Stainless steel appliances and dishwasher to Kitchen
- Separate Lounge overlooking the Bonogin Hills
- Huge downstairs rumpus/media/games room.
- Spacious Family Bathroom
- Double lock up garage
- Equipped with ceiling fans, high speed cable internet and no expense spared to fixtures and fittings throughout.