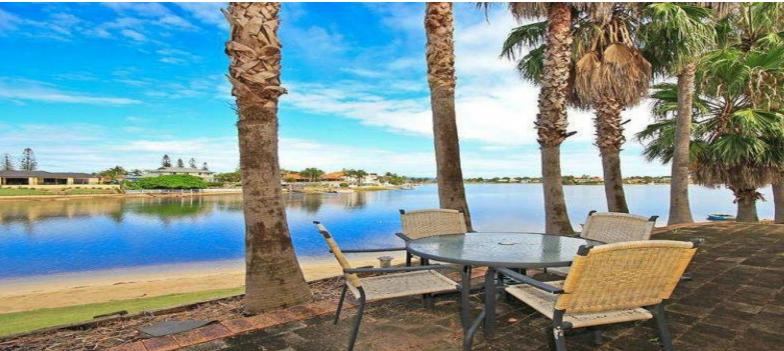

## Featuring:

- \* 2 Large Bedrooms with built in robes and airconditioning;
- \* Spacious open plan lounge/dining with stunning views;
- \* Generous kitchen with ample storage space;
- \* Main Bathroom and Separate Laundry;
- \* Single enclosed carport
- \* Stunning views from all rooms.