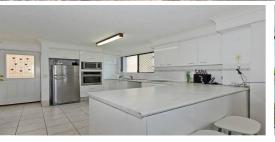

## Featuring:

- \* 2 Large Bedrooms with built in robes and airconditioning;
- \* Spacious open plan lounge/dining with stunning views;
- \* Generous kitchen with ample storage space;
- \* Main Bathroom and Separate Laundry;
- \* Single enclosed carport
- \* Stunning views from all rooms.