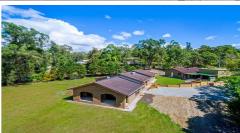

## 2 HOUSES ON 5,868M2 IN MUDGEERABA!

Situated in a private cul-de-sac with a separate self-contained second residence uncompromising on space and designed to provide privacy whilst also being close to local shopping and fine schools.

PLUS - EXTRA LARGE SHED !!

## Main Features;

- . Nestled in a private acreage area and occupying a gorgeous sunny 5,868m2
- . Two Private level brick and tile homes incorporating generous living areas, beautiful park like grounds
- . Large work shed with easy access
- . Quiet cul-de-sac location assuring peace and privacy
- . Located close to main stream shopping, private and public schools, restaurants, cafes & transport