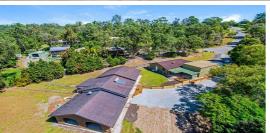

## 2 HOUSES ON 5,868M2 IN MUDGEERABA!

Situated in a private cul-de-sac with a separate self-contained second residence uncompromising on space and designed to provide privacy whilst also being close to local shopping and fine schools.

## Main Features;

- . Nestled in a private acreage area and occupying a gorgeous sunny 5,868m2
- . Two Private level brick and tile homes incorporating generous living areas, beautiful park like grounds
- . Large work shed with easy access
- . Quiet cul-de-sac location assuring peace and privacy
- . Located close to main stream shopping, private and public schools, restaurants, cafes & transport