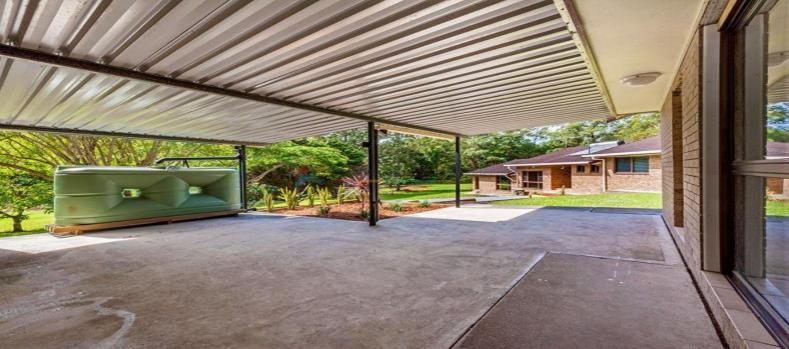

## 2 HOUSES ON 5,868M2 IN MUDGEERABA!

Situated in a private cul-de-sac with a separate self-contained second residence uncompromising on space and designed to provide privacy whilst also being close to local shopping and fine schools.

## Main Features;

- . Nestled in a private acreage area and occupying a gorgeous sunny 5,868m2
- . Two Private level brick and tile homes incorporating generous living areas, beautiful park like grounds
- . Large work shed with easy access
- . Quiet cul-de-sac location assuring peace and privacy
- . Located close to main stream shopping, private and public schools, restaurants, cafes & transport