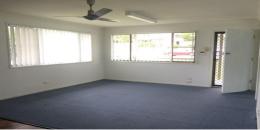

## Features

- 2 good size bedrooms with ceiling fans and built ins;
- Open plan Lounge, Kitchen & Dining with ceiling fans and Air condition;
- Modern Kitchen with stainless steel appliances and glass cooktop;
- Family bathroom;
- Double lock up garage with laundry;
- Additional off street parking for approx 8 cars;
- Outdoor deck and front patio entertaining area;
- Huge 1058m2 flat block;
- Pets considered on application.