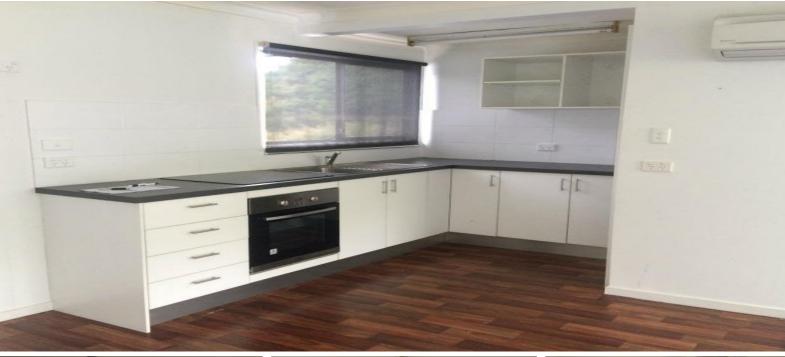

## Features

- 2 good size bedrooms with ceiling fans and built ins;
- Open plan Lounge, Kitchen & Dining with ceiling fans and Air condition;
- Modern Kitchen with stainless steel appliances and glass cooktop;
- Family bathroom;
- Double lock up garage with laundry;
- Additional off street parking for approx 8 cars;
- Outdoor deck and front patio entertaining area;
- Huge 1058m2 flat block;
- Pets considered on application.