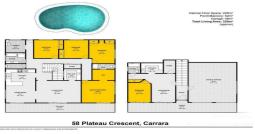

Featuring:

- \* Spacious Living upstairs with private bar and sizeable balcony off the upstairs living and dining areas
- \* Open Plan Kitchen/dining with dishwasher to kitchen, ceiling fans, air conditioning
- \* Five generous bedrooms with air conditioned master featuring a walk through robe and ensuite
- \* Huge second living space downstairs featuring a second kitchen, renovated bathroom and air conditioned bedroom
- \* Low maintenance rear garden perfect for entertaining with pool and pizza oven
- \* Modern bathrooms and separate laundry
- \* Stunning entrance hall with extra wide staircase
- \* Oversized auto double lock up garage providing internal access to the home and additional off road parking