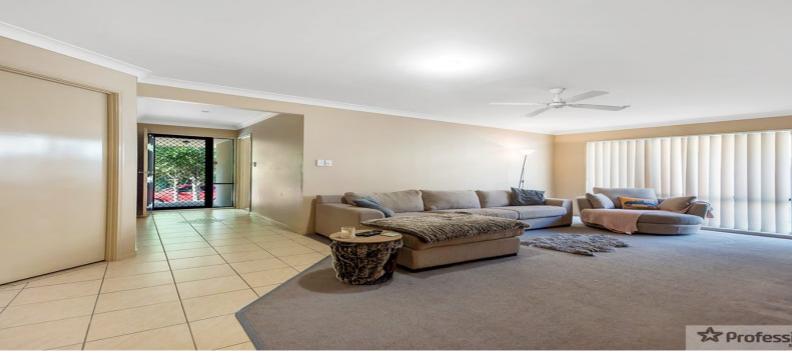

## Featuring:

- Open Plan Kitchen/Dining/Family room with air conditioning;
- Modern Kitchen with stainless steel appliances and glass cooktop;
- Separate large lounge area;
- 4 Spacious bedrooms Master bedroom with walk in robe and ensuite;
- Family bathroom and separate laundry;
- Double lock up garage;
- Private fully fenced low maintenance garden with undercover entertaining area;
- Pet considered on application.