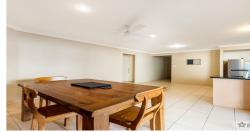

## Featuring:

- Open Plan Kitchen/Dining/Family room with air conditioning;
- Modern Kitchen with stainless steel appliances and glass cooktop;
- Separate large lounge area;
- 4 Spacious bedrooms Master bedroom with walk in robe and ensuite;
- Family bathroom and separate laundry;
- Double lock up garage;
- Private fully fenced low maintenance garden with undercover entertaining area;
- Pet considered on application.