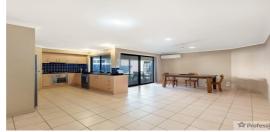

## Featuring:

- Open Plan Kitchen/Dining/Family room with air conditioning;
- Modern Kitchen with stainless steel appliances and glass cooktop;
- Separate large lounge area;
- 4 Spacious bedrooms Master bedroom with walk in robe and ensuite;
- Family bathroom and separate laundry;
- Double lock up garage;
- Private fully fenced low maintenance garden with undercover entertaining area;
- Pet considered on application.