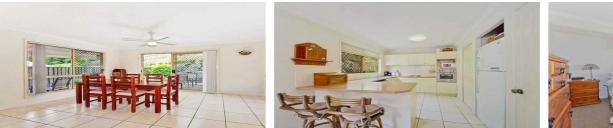

#### Featuring-

- . Spacious Open plan living and dining with Airconditioning
- . Modern Kitchen with Dishwasher and Stainless steel appliances;
- . Three spacious bedrooms with ceiling fans and built ins
- . Master bedroom with air conditioning and Ensuite
- . Modern main bathroom with separate laundry
- . Double lock up garage
- . Undercover outside entertaining area
- . Fully fenced low maintenance backyard
- . Small pet considered on application