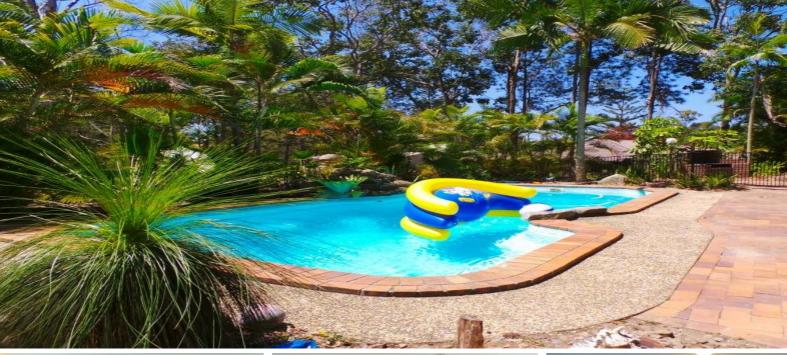

**Features** 

- 3 spacious bedrooms all with built in robes
- Huge Lounge room currently being used as main bedroom with a/c and direct access to
- 2nd bedroom with ceiling fan and 3rd bedroom with a/c
- Additional Study or bedroom
- Spacious lounge/dining room with laminate floorboards & air conditioning opening onto both front veranda and fenced rear garden
- Separate open plan kitchen/dining area with stainless steel appliances and dishwasher
- Family bathroom with separate laundry
- Double lock up garage and double carpark with ample off road parking
- Stunning pool area overlooking
- Situated on just over 2 Acres of usable land with 2 large fenced areas