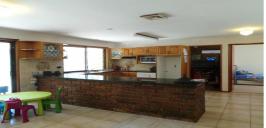

**Features** 

- 3 spacious bedrooms all with built in robes
- Huge Lounge room currently being used as main bedroom with a/c and direct access to
- 2nd bedroom with ceiling fan and 3rd bedroom with a/c
- Additional Study or bedroom
- Spacious lounge/dining room with laminate floorboards & air conditioning opening onto both front veranda and fenced rear garden
- Separate open plan kitchen/dining area with stainless steel appliances and dishwasher
- Family bathroom with separate laundry
- Double lock up garage and double carpark with ample off road parking
- Stunning pool area overlooking
- Situated on just over 2 Acres of usable land with 2 large fenced areas