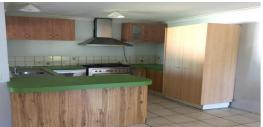

## Featuring:

- 3 generous sized bedrooms
- Open plan Lounge/dining with airconditioning
- Timber kitchen with large stainless steel oven
- undercover outdoor patio area
- Fully fenced private back garden
- Double carport
- Easterly views to front of property
- Pets on application
- \* Property Freshly painted throughout
- \* Owners intentions to renovated Kitchen and Bathrooms next year.