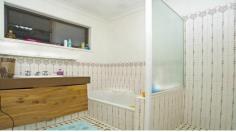

## Featuring:

- 3 generous sized bedrooms
- Open plan Lounge/dining with airconditioning
- Timber kitchen with large stainless steel oven
- undercover outdoor patio area
- Fully fenced private back garden
- Double carport
- Easterly views to front of property
- Pets on application
- \* Property Freshly painted throughout
- \* Owners intentions to renovated Kitchen and Bathrooms next year.