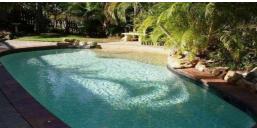

## Features

- 3 spacious bedrooms with built in and ceiling fans;
- Master on own level with walk in robe, Ensuite and Airconditioning;
- Bright open plan lounge/dining with Airconditioning;
- Kitchen with dishwasher, stainless steel appliances and plenty of cupboard space
- Family bathroom
- separate Laundry and downstairs toilet
- Single lock up garage
- Off street parking
- Pool in complex