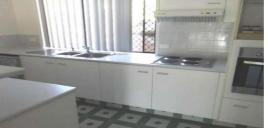

## Features

- 3 spacious bedrooms with built in and ceiling fans;
- Master on own level with walk in robe, Ensuite and Airconditioning;
- Bright open plan lounge/dining with Airconditioning;
- Kitchen with dishwasher, stainless steel appliances and plenty of cupboard space
- Family bathroom
- separate Laundry and downstairs toilet
- Single lock up garage
- Off street parking
- Pool in complex