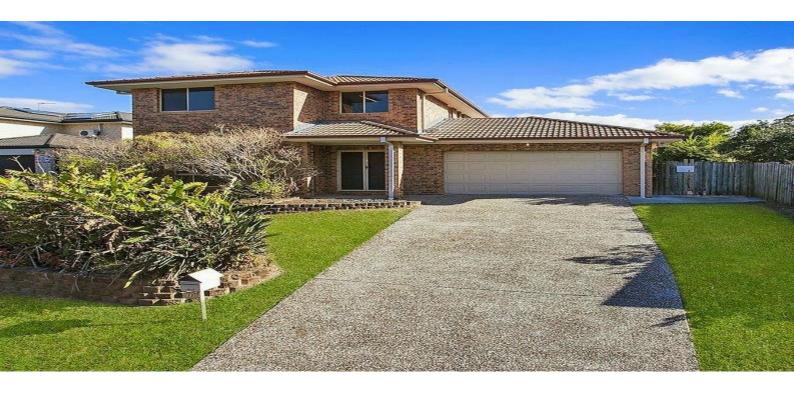

## SPACE & CONVENIENCE ... WHAT MORE COULD YOU WANT?

Elevated off the street in the highly sought after Greenbank Circuit surrounded by reserve and within walking distances to shops and transport is this HUGE 4 Bedroom house.

Featuring:

- 4 spacious bedrooms with built in robes and ceiling fans;
- Master Bedroom with Huge walk in robe and ensuite;
- study and under stair storage downstairs
- Massive Open plan lounge/dining area with air conditioning, ceiling fans and sliding doors leading to the huge undercover patio area;
- Modern kitchen with dishwasher, gas cook top and stainless steel appliances;
- Separate spacious separate formal living and dining areas;
- 3 Bathrooms
- Large Laundry
- Auto double lock up drive through garaging providing internal access to the home and direct access to the garden.
- large garden shed