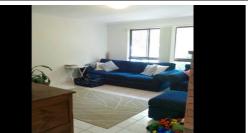

## **FEATURES:**

- -Spacious Open plan lounge, dining with air-conditioning and built in bar and kitchen area leading out to massive paved undercover Patio area,
- -3 Good sized bedrooms all with Built ins and ceiling fans
- -recently renovated family bathroom with two way access to master bedroom
- -Separate laundry
- -Private and enclosed rear yard
- -Single lock-up garage
- -Huge Garden shed and undercover workshop area