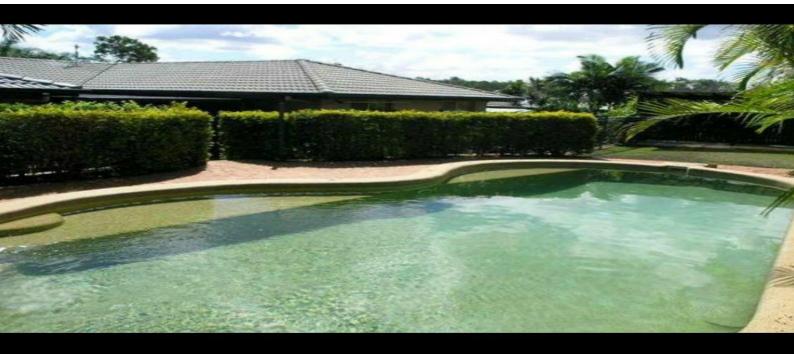

Featuring:

- -Large open plan Lounge/Family/Dining area with french doors leading onto the undercover timber deck
- -Separate rumpus room with french doors opening onto undercover timber deck
- -Modern Kitchen with Dishwasher & Stainless Steel appliances
- -4 spacious bedrooms with Built ins and ceiling fans
- -Master Bedroom with walk in robe & Ensuite
- -Brand New Modern family bathroom
- -In ground Swimming Pool
- -Private Low maintenance gardens;
- -Double lock up garage;
- -Pets on application